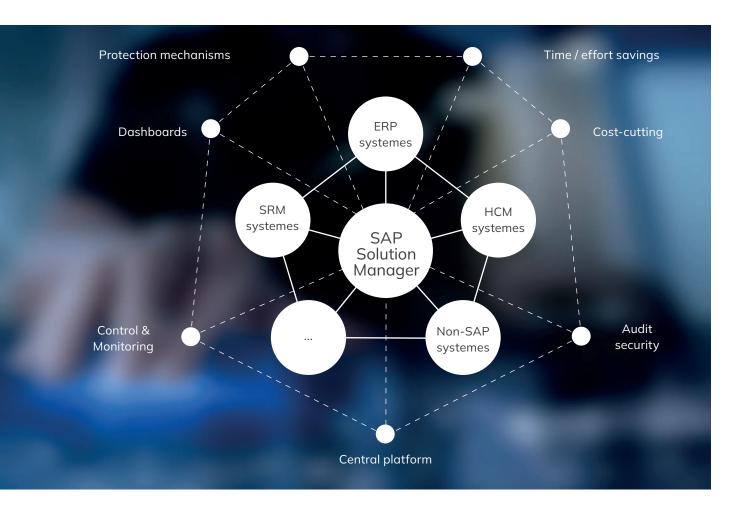

## SAP Solution Manager - activate your IT potential

SAP Solution Manager is the ERP system for your company's IT. As a central platform, it offers the right application for a wide range of requirements at all times.

## Holistic concepts in SAP Solution Manager 7.2

Almost all applications are now web-based in the Fiori Launchpad. The SAP Solution Manager helps you to support the entire lifecycle of SAP applications, from implementation to continuous improvement. In short, it supports you with

- the management of requirements,
- the configuration of systems,
- the mapping, management and optimization of business processes,
- Test management,
- Monitoring,
- troubleshooting and optimization of SAP solutions.