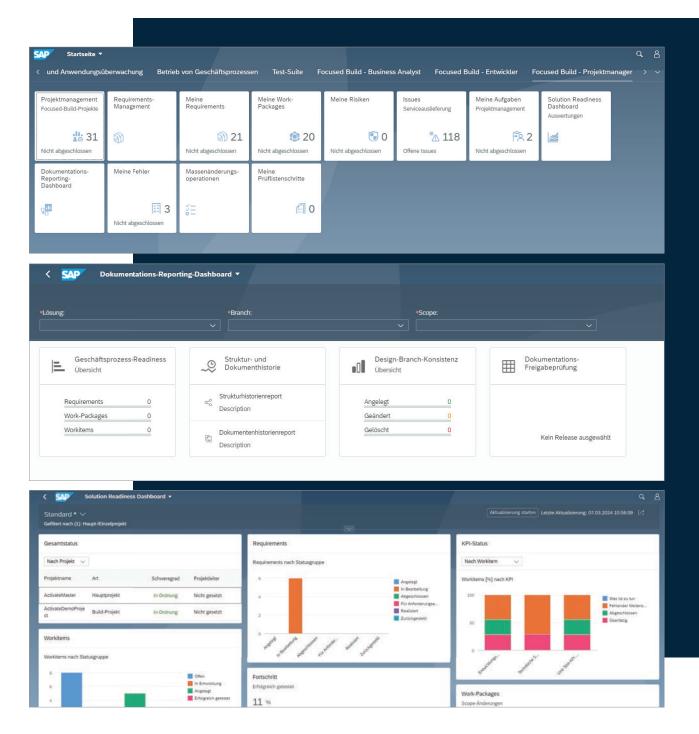

SAP Solution Manager is often also used as a project management tool. SAP Activate provides the framework and methods for the implementation of SAP solutions and is used as an agile project management method to support you holistically in the tool in your day-to-day project work. Focused Build is an extension of SAP Solution Manager and focuses on supporting the entire lifecycle from requirements definition to the implementation of business processes. Focused Build uses the structure of SAP Activate to focus on business processes and offers special functions for requirements management, test management and change request management as well as various tools and overviews for project evaluation.